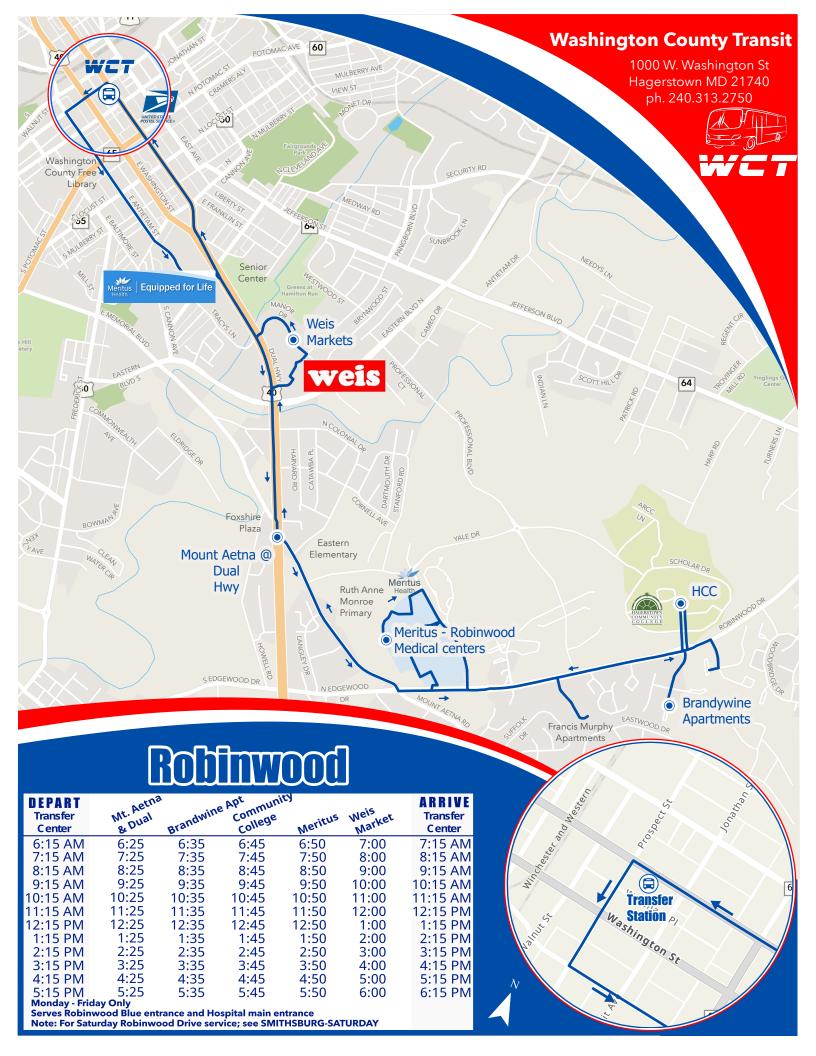

## **WASHINGTON COUNTY TRANSIT TURN-BY-TURN DIRECTIONS**

## **ROBINWOOD – ROUTE #221**

| START         | TRANSFER CENTER                                                        |            |
|---------------|------------------------------------------------------------------------|------------|
| <b>←</b>      | Depart Transfer Center turning left onto Franklin Street               |            |
| <b>←</b>      | Turn left onto Walnut Street                                           |            |
| <b>←</b>      | Turn left onto Antietam Street                                         |            |
| <b>←</b>      | Turn left onto Cleveland Avenue                                        |            |
| <b>→</b>      | Turn right onto <b>Dual Highway</b>                                    |            |
| <b>←</b>      | Turn left onto Mount Aetna Road                                        |            |
| <b>←</b>      | Turn left onto <b>Robinwood Drive</b>                                  |            |
| $\rightarrow$ | Turn right onto Rosebank Way                                           |            |
| $\rightarrow$ | After turning around at Francis Murphy turn right onto Robinwood       | •          |
| <b>→</b>      | Turn right onto Youngstoun Drive                                       |            |
| <b>←</b>      | Turn left onto Youngstoun Court                                        | •          |
| <b>→</b>      | Exit Youngstoun Ct. turning right onto Youngstoun Drive                |            |
| $\rightarrow$ | Turn right onto <b>Robinwood Drive</b>                                 |            |
| $\rightarrow$ | Turn right onto Kingscrest Blvd.                                       |            |
| <b>→</b>      | Turn right onto Stonecroft Court                                       |            |
| <b>←</b>      | Turn left onto Kingscrest Blvd.                                        |            |
| <b>←</b>      | Turn left onto <b>Robinwood Drive</b>                                  |            |
| <b>→</b>      | Turn right into <b>HCC</b> and travel to back of the loop to bus stop  |            |
| <b>→</b>      | Exit HCC turning right onto <b>Robinwood Drive</b>                     |            |
| $\rightarrow$ | Turn right onto <b>Tranquility Circle</b>                              |            |
| $\rightarrow$ | Bear right around circle and go to last lot lane for the Blue Entrance | •          |
| <b>←</b>      | Turn left in parking lot and continue to Blue Entrance                 | •          |
| <b>→</b>      | Exit Blue Entrance turning right onto <b>Tranquility Drive</b>         |            |
| $\rightarrow$ | Turn right into first <b>Emergency Room</b> entrance                   |            |
| <b>←</b>      | Make first left into parking lot at Emergency Room                     |            |
| $\rightarrow$ | Exit parking lot by turning right onto <b>Tranquility Circle</b>       |            |
| $\rightarrow$ | Turn right onto Medical Campus Drive                                   |            |
| $\rightarrow$ | Make 2 <sup>nd</sup> right into <b>Hospital Main Entrance</b>          | •          |
| $\rightarrow$ | Exit Hospital turning right onto <b>Medical Campus Drive</b>           |            |
| $\rightarrow$ | Turn right onto <b>Robinwood Drive</b>                                 |            |
| $\rightarrow$ | Turn right onto <b>Mount Aetna Road</b>                                |            |
| $\rightarrow$ | Turn right onto <b>Dual Highway</b>                                    | <b>A</b> . |
| $\rightarrow$ | Turn right into WEIS Market entrance                                   | <u> </u>   |
| <b>↑</b>      | Exit rear of WEIS Market onto <b>Pangborn Blvd.</b>                    | 4          |
| <b>←</b>      | Turn left onto Manor Drive                                             | •          |
| $\rightarrow$ | Turn right onto <b>Dual Highway</b>                                    |            |
| <b>↑</b>      | Continue Dual Highway as it becomes <b>Franklin Street</b>             |            |
| <b>←</b>      | Turn left into <b>Transfer Center</b>                                  |            |
| END           | TRANSFER CENTER                                                        |            |